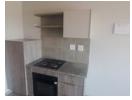

# First Floor Two bedroom apartment available this MARCH at Eden Estate

EDEN ESTATE
The most affordable 2 bedroom units in Pretoria. Built with a beautiful face brick with modern finishes. Product

- 2 bedroom 1 bathroom apartment
- Built-in wardrobes in all the bedrooms
- Kitchen units
- Includes covered parking and visitors parking Savings
- Prepaid water and electricity
- 24hr security access control
- Electric Fence
- Armed response

## Features

| Interior     |    | Exterior            |       | Sizes      |      |
|--------------|----|---------------------|-------|------------|------|
| Bedrooms     | 2  | Carports / Parkings | 1     | Floor Size | 51m² |
| Bathrooms    | 1  | Security            | Yes   |            |      |
| Kitchens     | 1  | Pool                | No    |            |      |
| Recep. Rooms | 1  | Views               | False |            |      |
| Furnished    | No |                     |       |            |      |

24 Hour Access 24 Hour Response Balcony Bath, Toilet and Basin Built in Wardrobes Burglar Bars Carport Shower Sliding Doors First Floor Granite Tops Open Plan Kitchen Oven And Hob Security Estate Fibre Tiled Floors