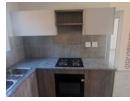

### **Features**

| Interior     |    | Exterior            |       | Sizes      |      |
|--------------|----|---------------------|-------|------------|------|
| Bedrooms     | 2  | Carports / Parkings | 1     | Floor Size | 45m² |
| Bathrooms    | 1  | Security            | Yes   |            |      |
| Kitchens     | 1  | Pool                | No    |            |      |
| Recep. Rooms | 1  | Views               | False |            |      |
| Furnished    | No |                     |       |            |      |

### Extras

24 Hour Access 24 Hour Response Bath, Toilet and Basin Built in Wardrobes Burglar Bars Carport First Floor Granite Tops Open Plan Kitchen Oven And Hob Security Estate Shower Accommodation School Sliding Doors Tiled Floors