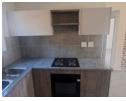

### **Features**

| Interior     |    | Exterior            |       | Sizes      |      |
|--------------|----|---------------------|-------|------------|------|
| Bedrooms     | 2  | Carports / Parkings | 1     | Floor Size | 45m² |
| Bathrooms    | 1  | Security            | Yes   |            |      |
| Kitchens     | 1  | Pool                | No    |            |      |
| Recep. Rooms | 1  | Views               | False |            |      |
| Furnished    | No |                     |       |            |      |

### Extras

24 Hour Access 24 Hour Response Bath, Toilet and Basin Built in Wardrobes Burglar Bars Carport First Floor Granite Tops Open Plan Kitchen Oven And Hob Security Estate Shower Accommodation School Sliding Doors Tiled Floors