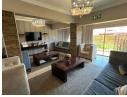

## PRETORIA EAST RETIREMENT VILLAGE

Spacious north facing 1 bedroom, 1 bathroom apartment with open plan kitchen and lounge which leads to a covered balcony. This is the place for you if you are seeking a comfortable place to live during your next phase of life Village futures

## Unit Features

- Water included in the monthly rental
- Pre-naid Flectricity available at recention