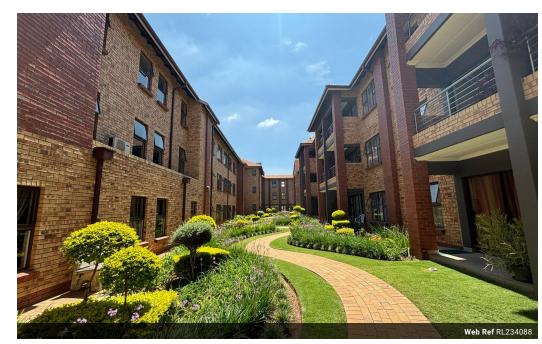

## PRETORIA EAST RETIREMENT VILLAGE

Spacious north facing 1 bedroom, 1 bathroom apartment with open plan kitchen and lounge which leads to a covered balcony. This is the place for you if you are seeking a comfortable place to live during your next phase of life Village futures

- 16 compulsory meals per unit, included in rent
- Elevators in all apartment Blocks
- Safe 24 Hour Security and Access Control
- Dining room with fully equipped industrial kitchen open daily
- Hair and beauty salonDoctor's consulting room.Shuttle Service
- Fully equipped Frail Care facility
- Excellent gardening and cleaning team keeping the complex neat and tidy always.