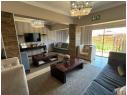

## UP MARKET RETIREMENT VILAGE

This -bedroom unit are very sunny and situated in the front block overlooking the Village This unit comprises of open plan kitchen/lounge, spacious bathroom and wheelchair friendly

## Features

| Interior     |    | Exterior            |       | Sizes      |      |
|--------------|----|---------------------|-------|------------|------|
| Bedrooms     | 2  | Carports / Parkings | 1     | Floor Size | 54m² |
| Bathrooms    | 1  | Security            | Yes   |            |      |
| Kitchens     | 1  | Pool                | No    |            |      |
| Recep. Rooms | 1  | Views               | False |            |      |
| Furnished    | No |                     |       |            |      |