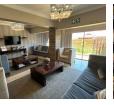

## PRETORIA EAST RETIREMENT

This 2-bedroom unit are very sunny and situated in front block overlooking the Village. The unit comprises of open plan kitchen and lounge, spacious bathroom and wheelchair friendly.