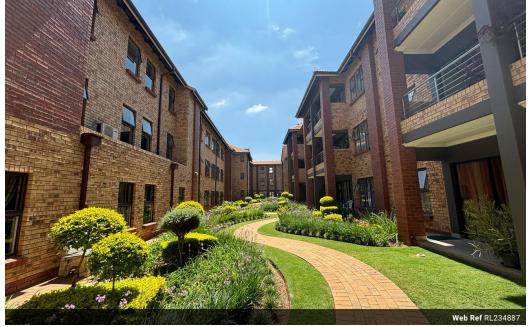

## PRETORIA EAST RETIREMENT

This 2-bedroom unit are very sunny and situated in front block overlooking the Village. The unit comprises of open plan kitchen and lounge, spacious bathroom and wheelchair friendly.

- Elevators in all apartment Blocks
- Safe 24 Hour Security and Access Control
- Dining room with fully equipped industrial kitchen open daily
- Hair and beauty salon
- Doctor's consulting room.
  Shuttle Service 2 times a week
  Fully equipped Frail Care facility
- Excellent gardening and cleaning team keeping the complex neat and tidy always.