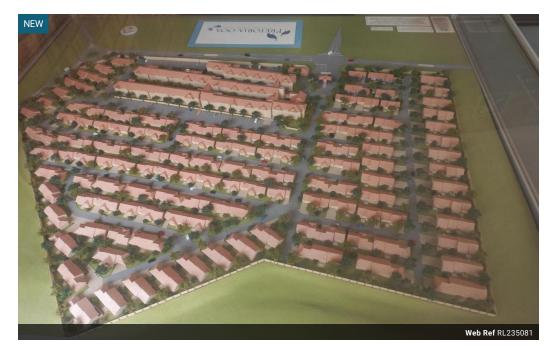

## TO LET- 1 BEDROOM AT PRETORIA EAST RETIREMENT

Beautifull north facing 1-bedroom, 1 bathroom apartment with open plan kitchen and lounge which leads to a covered balcony situated in the front block overlooking the Village. Unique Retirement Village for people older than 50. Facilities in the Village include
A modern 24-hour frail care

Facilities in the Village includ A modern 24-hour frail care Medical consulting room Excellent Security Dining facilities Recreation Hall Library and much more