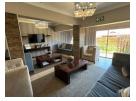

## TO LET - 2-BEDROOM AT PRETORIA EAST RETIREMENT

This unit are very sunny situated in front block overlooking the Village. Unit comprises of kitchen, lounge, 2-bedrooms, spacious bathroom and kitchen. Wheelchair friendly.