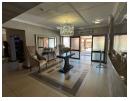

## TO LET - 1 BEDROOM AT PRETORIA OOS AFTREE OORD.

Beautiful 1-bedroom apartment in Pretoria East Retirement. Unit have open plan lounge/dining room with beautiful kitchen. 1 Bathroom and wheel chair friendly.

Village features
Hair and beauty salon

24-hour security and Access Control

Dining room

Shuttle service Fully equipped Frail Care facility Pre-paid Electricity Water included in monthly rental

Call to make an appointment