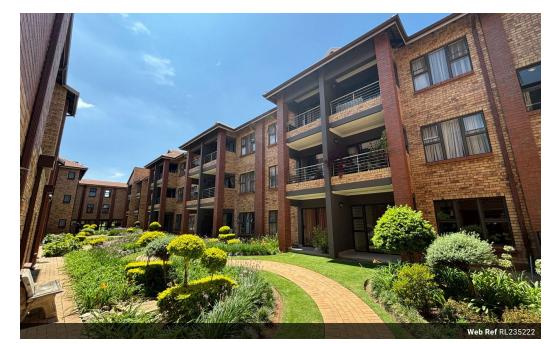

## TO LET - 1 BEDROOM AT PRETORIA OOS AFTREE OORD.

Beautiful 1-bedroom apartment in Pretoria East Retirement. Unit have open plan lounge/dining room with beautiful kitchen. 1 Bathroom and wheel chair friendly.

## Features

| Interior     |    | Exterior            |       | Sizes      |      |
|--------------|----|---------------------|-------|------------|------|
| Bedrooms     | 1  | Carports / Parkings | 1     | Floor Size | 44m² |
| Bathrooms    | 1  | Security            | Yes   |            |      |
| Kitchens     | 1  | Pool                | No    |            |      |
| Recep. Rooms | 1  | Views               | False |            |      |
| Furnished    | No |                     |       |            |      |