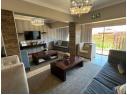

## TO LET - 1 BEDROOM AT PRETORIA OOS AFTREE OORD.

Beautiful 1-bedroom apartment in Pretoria East Retirement. Unit have open plan lounge/dining room with beautiful kitchen. 1 Bathroom and wheel chair friendly.

## Features

| Interior     |    | Exterior            |       | Sizes      |      |
|--------------|----|---------------------|-------|------------|------|
| Bedrooms     | 1  | Carports / Parkings | 1     | Floor Size | 44m² |
| Bathrooms    | 1  | Security            | Yes   |            |      |
| Kitchens     | 1  | Pool                | No    |            |      |
| Recep. Rooms | 1  | Views               | False |            |      |
| Furnished    | No |                     |       |            |      |