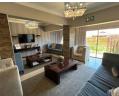

## PRETORIA EAST RETIREMENT VILLAGE

Spacious north facing 2-bedroom, 1 bathroom apartment with separate kitchen, lounge and dining room which leads to a covered balcony. This is the place for you if you are seeking a comfortable place to live during your next phase of life. Situated in a friendly community where you will have peace of mind and with on-site services center and 24-hour frail care, excellent 24-hour security available.

## Features

| Interior     |  |
|--------------|--|
| Bedrooms     |  |
| Bathrooms    |  |
| Kitchens     |  |
| Recep. Rooms |  |
| Furnished    |  |

2

1

1 2

No

| E | xterior            |
|---|--------------------|
| С | arports / Parkings |
| S | ecurity            |
| P | ool                |
| V | iews               |
|   |                    |