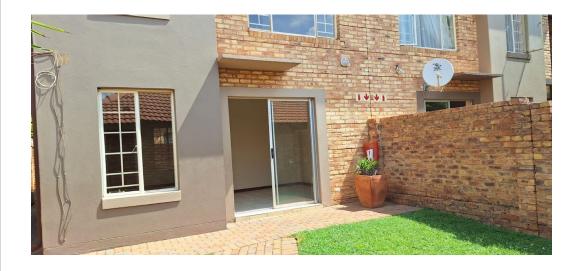

## TO LET 3 BEDROOM DUPLEX IN HAZELDEAN

This duplex is available immediately. Consists of 3 bedrooms, 2 bathrooms, kitchen, living area, dining room and a double garage. Near the Curro High School and shopping malls. Small garden

## Features

| Pets Allowed | Yes |          |       |            |       |
|--------------|-----|----------|-------|------------|-------|
| Interior     |     | Exterior |       | Sizes      |       |
| Bedrooms     | 3   | Garages  | 2     | Floor Size | 120m² |
| Bathrooms    | 2   | Security | Yes   |            |       |
| Kitchens     | 1   | Pool     | No    |            |       |
| Recep. Rooms | 2   | Views    | False |            |       |
| Furnished    | No  |          |       |            |       |