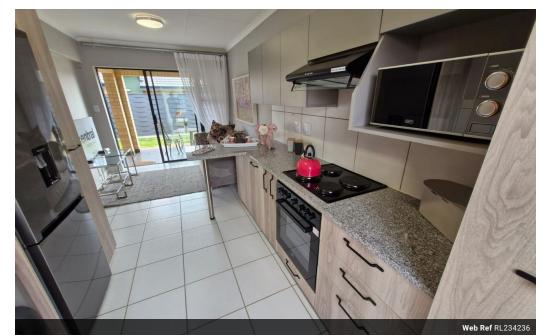

Step inside this beautifully appointed apartment to find a modern living space filled with natural light and stylish finishes. The open-plan layout creates a seamless flow between the living, dining, and kitchen areas, perfect for entertaining guests or simply relaxing in comfort. The kitchen is a chef's delight, featuring sleek cabinetry, granite countertops, and top-of-the-line appliances, making meal preparation a breeze.