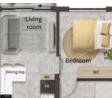

The apartment features a spacious layout with modern finishes, a fully equipped kitchen, and a cozy living area. Residents can also enjoy access to a range of amenities including a swimming pool, clubhouse, and on-site frail care services.

## Features

| Interior     |    |
|--------------|----|
| Bedrooms     | 1  |
| Bathrooms    | 1  |
| Kitchens     | 1  |
| Recep. Rooms | 1  |
| Furnished    | No |

Exterior Carports / Parkings Security Pool Views **Sizes** Floor Size

40m<sup>2</sup>