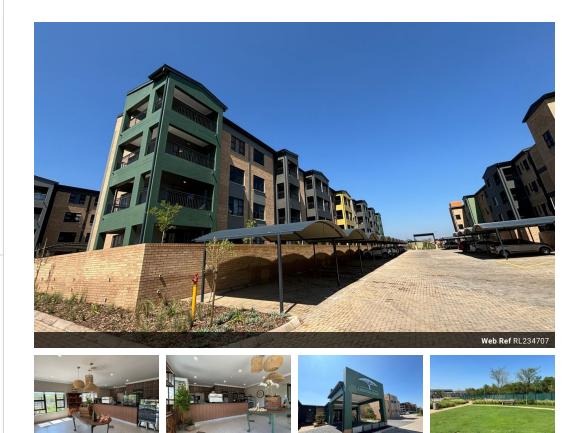

## Cozy Ground Floor 1-Bedroom Apartment to rent in Bergvallei Retirement Estate!

Step into a new chapter of comfort and tranquility at our charming ground floor 1-bedroom apartment located in the heart of the prestigious Bergvallei Retirement Estate. Designed for those seeking a peaceful retirement lifestyle, this apartment offers the perfect blend of independence and community. Features:

• Spacious Living Area: Enjoy a bright and airy living room that opens up to your own private patio, perfect for sipping morning coffee or enjoying afternoon sunshine.

Well-Appointed Kitchen: Modern kitchen with ample cupboard space, and granite tops, making meal prep a breeze.

 Comfortable Bedroom: A generous bedroom featuring built-in wardrobes and large windows that invite natural light in.
Stylish Bathroom: A clean, accessible bathroom fitted with contemporary fixtures designed for comfort and convenience. • Easy...