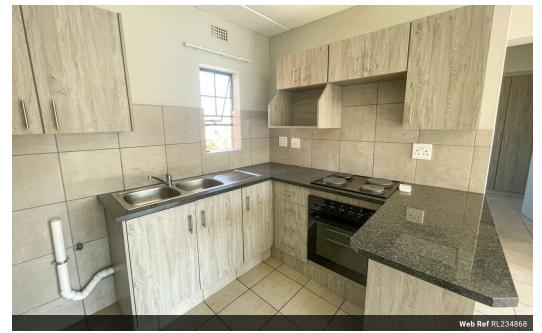

### Apartment in a safe place

Oxford Heights Montan

- The first and unique complex in the North, with unique and spacious rooms.
  In the heart of the North where everything is accessible.
- Product: 2 Bedrooms, 1 Bathrooms
- 2 bedroom units - Family oriented
- carport.
- Built in kitchen units with granite tops
- Built in wardrobes in all bedrooms
  Security:
- Armed response
- Guards on duty at gates
- Electric fence
- CCTV Cameras
- Locality:
- 2km from Kolonnade mall
- 5km to Rosslyn 15 minutes to Pretoria C R D

## Features

| Interior     |    | Exterior            |
|--------------|----|---------------------|
| Bedrooms     | 2  | Carports / Parkings |
| Bathrooms    | 1  | Security            |
| Kitchens     | 1  | Pool                |
| Recep. Rooms | 2  | Views               |
| Furnished    | No |                     |

#### Extras

24 Hour Access 24 Hour Response Closed Circuit TV Carport Complex Electric Fencing Estate Fenced Pool Fibre Granite Tops Lapa Near Bus Service Near Mini Bus Service Open Plan Kitchen Satellite Dish Secure Parking Security Complex Visitors Parking