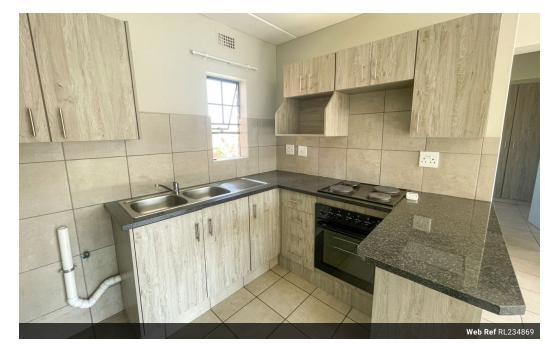

## 2 Bedroom Apartment To Let in Montana Tuine

- Oxford Heights Montan
  The first and unique complex in the North, with unique and spacious rooms.
  In the heart of the North where everything is accessible.
- Product: 2 Bedrooms, 1 Bathrooms
- 2 bedroom units
- Family oriented
- carport.
- Built in kitchen units with granite tops
- Built in wardrobes in all bedrooms Security:
- Armed response
- Guards on duty at gates
- Electric fence
- CCTV Cameras
- Locality: 2km from Kolonnade mall
- 5km to Rosslyn 15 minutes to Pretoria C R D

## Features

| Interior     |    | Exterior            |      | Sizes      |      |
|--------------|----|---------------------|------|------------|------|
| Bedrooms     | 2  | Carports / Parkings | 1    | Floor Size | 51m² |
| Bathrooms    | 1  | Security            | Yes  |            |      |
| Kitchens     | 1  | Pool                | Yes  |            |      |
| Recep. Rooms | 2  | Views               | True |            |      |
| Furnished    | No |                     |      |            |      |

## **Extras**

24 Hour Access 24 Hour Response Closed Circuit TV Carport Complex Electric Fencing Estate Fenced Pool Fibre Granite Tops Lapa Near Bus Service Near Mini Bus Service Open Plan Kitchen Satellite Dish Secure Parking Security Complex Visitors Parking