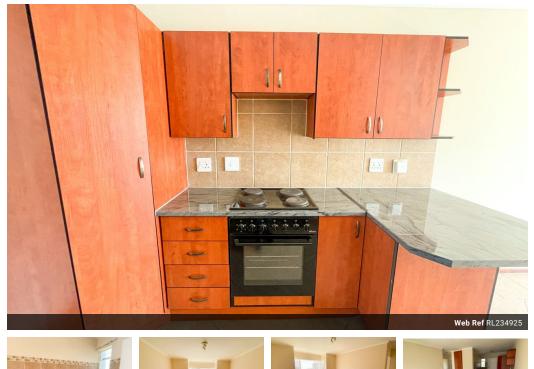

## 2 Bedroom in safe complex - Montana Gardens

This unit is immediately available in the safe complex of Twee Riviere Estate in Montana Gardens and is complete with 2 bedrooms, 1 bathroom open plan kitchen / lounge, carport, play area for the kids, braai facilities and swimming pool. 24 hour Security with strict access.

### Features

| Interior     |    | Exterior            |       |
|--------------|----|---------------------|-------|
| Bedrooms     | 2  | Carports / Parkings | 1     |
| Bathrooms    | 1  | Security            | Yes   |
| Kitchens     | 1  | Pool                | Yes   |
| Recep. Rooms | 1  | Views               | False |
| Furnished    | No |                     |       |