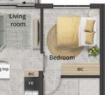

AJ Bester 0615022892 aj@csiproperties.co.za

Contact Head Office

## 011 805 6316

Third Floor Office Block F Hertford Office Park 90 Bekker Rd Vorna Valley Midrand





**1** 







R8,500 pm

**2**1

Lease Period 12 months Annual Escalation

Availability Immediately Deposit R8,500

## Cozy Ground Floor 1-Bedroom Apartment to rent in Bergvallei Retirement Estate!

Step into a new chapter of comfort and tranquility at our charming ground floor 1-bedroom apartment located in the heart of the prestigious Bergvallei Retirement Estate. Designed for those seeking a peaceful retirement lifestyle, this apartment offers the perfect blend of independence and community. . Features:

• Spacious Living Area: Enjoy a bright and airy living room that opens up to your own private patio, perfect for sipping morning coffee or enjoying afternoon sunshine.

• Well-Appointed Kitchen: Modern kitchen with ample cupboard space, and granite tops, making meal prep a breeze.

 Comfortable