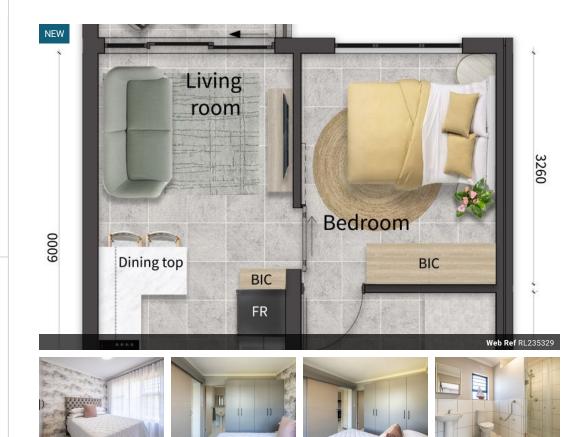

Looking for the perfect retirement oasis? Look no further than this stunning 1 bedroom, 1 bathroom apartment in Bergvallei Retirement Estate. Nestled above the tranquil nature park, this unit boasts breathtaking views and a peaceful atmosphere.

The apartment features a spacious layout with modern finishes, a fully equipped kitchen, and a cozy living area. Residents can also enjoy access to a range of amenities including a swimming pool, clubhouse, and on-site frail care services.

## Features

| Interior     |    |
|--------------|----|
| Bedrooms     | 1  |
| Bathrooms    | 1  |
| Kitchens     | 1  |
| Recep. Rooms | 1  |
| Furnished    | No |

**Exterior** Carports / Parkings Security Pool Views **Sizes** Floor Size

40m<sup>2</sup>