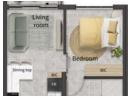

- · Spacious Living Area: Enjoy a bright and airy living room that opens up to your own private patio, perfect for sipping morning coffee or enjoying afternoon sunshine.
- Well-Appointed Kitchen: Modern kitchen with ample cupboard space, and granite tops, making meal prep a breeze.
- Comfortable Bedroom: A generous bedroom featuring built-in wardrobes and large windows that invite natural light in.
  Stylish Bathroom: A clean, accessible bathroom fitted with contemporary fixtures designed for comfort and convenience.
- Easy...

## **Features**

| Interior     |    | Exterior            |       | Sizes      |      |
|--------------|----|---------------------|-------|------------|------|
| Bedrooms     | 1  | Carports / Parkings | 1     | Floor Size | 40m² |
| Bathrooms    | 1  | Security            | No    |            |      |
| Kitchens     | 1  | Pool                | No    |            |      |
| Recep. Rooms | 1  | Views               | False |            |      |
| Furnished    | No |                     |       |            |      |