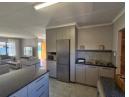

The open-plan living area is perfect for both relaxation and entertaining, with seamless flow from the kitchen to the dining and living spaces. The kitchen is finished with modern fixtures and ample storage space, making meal prep a breeze.