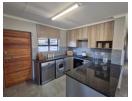

The open-plan living area is perfect for both relaxation and entertaining, with seamless flow from the kitchen to the dining and living spaces. The kitchen is finished with modern fixtures and ample storage space, making meal prep a breeze.