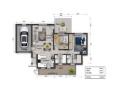

## Features

| Interior     |    | Exterior            |       | Sizes      |                   |
|--------------|----|---------------------|-------|------------|-------------------|
| Bedrooms     | 2  | Garages             | 1     | Floor Size | 115m <sup>2</sup> |
| Bathrooms    | 2  | Carports / Parkings | 1     |            |                   |
| Kitchens     | 1  | Security            | Yes   |            |                   |
| Recep. Rooms | 2  | Pool                | No    |            |                   |
| Furnished    | No | Views               | False |            |                   |