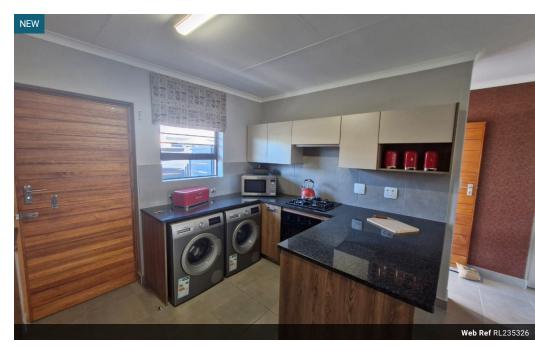

With a spacious living area, modern kitchen and a private single garage, this townhouse is perfect for those looking to downsize without compromising on comfort. Enjoy the peace and quiet of retirement while still being close to all amenities.

## Features

| Interior     |    | Exterior            |       | Sizes      |                   |
|--------------|----|---------------------|-------|------------|-------------------|
| Bedrooms     | 2  | Garages             | 1     | Floor Size | 115m <sup>2</sup> |
| Bathrooms    | 2  | Carports / Parkings | 1     |            |                   |
| Kitchens     | 1  | Security            | Yes   |            |                   |
| Recep. Rooms | 2  | Pool                | No    |            |                   |
| Furnished    | No | Views               | False |            |                   |