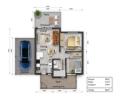

## Features

| Interior     |    | Exterior            |       | Sizes      |      |
|--------------|----|---------------------|-------|------------|------|
| Bedrooms     | 2  | Carports / Parkings | 1     | Floor Size | 88m² |
| Bathrooms    | 1  | Security            | Yes   |            |      |
| Kitchens     | 1  | Pool                | No    |            |      |
| Recep. Rooms | 1  | Views               | False |            |      |
| Furnished    | No |                     |       |            |      |