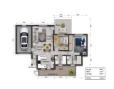

## **Features**

| Interior     |    | Exterior            |       | Sizes      |       |
|--------------|----|---------------------|-------|------------|-------|
| Bedrooms     | 2  | Garages             | 1     | Floor Size | 115m² |
| Bathrooms    | 1  | Carports / Parkings | 1     |            |       |
| Kitchens     | 1  | Security            | No    |            |       |
| Recep. Rooms | 1  | Pool                | No    |            |       |
| Furnished    | No | Views               | False |            |       |