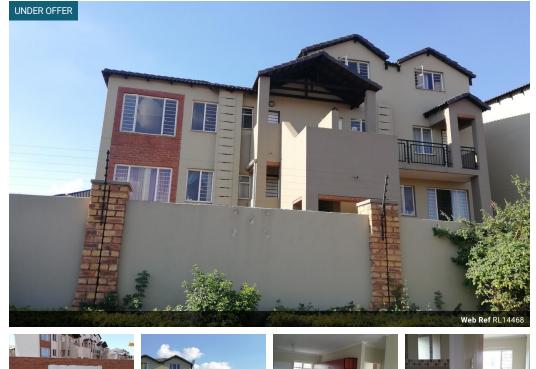

## R6,000 pm

Lease Period 12 months Annual Escalation

Availability Immediately Deposit -

2 bedroom 2 bathroom 1st floor apartment

2

2.5

1

No

Spacious 2 bedroom 2 bathroom 1st floor apartment Open plan kitchen,very spacious, leading to a spacious lounge with a balcony. PREPAID ELECTRICITY WATER ACCOUNT FOR THE TENANT 24 HR SECURITY COMPLEX Pool, play area and braai area