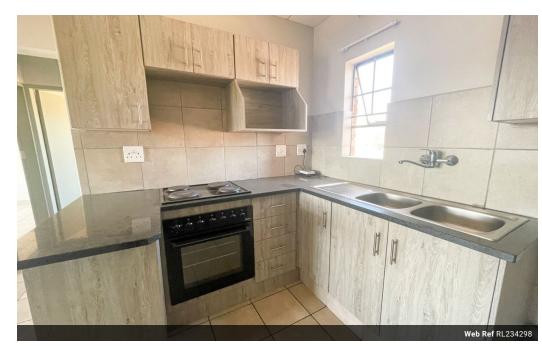

With a carport included for each unit, you won't need to worry about finding a parking spot ever again! Our built-in kitchen units with granite tops and wardrobes in all bedrooms are both practical and elegant.

## Features

| Interior     |    | Exterior            |       | Sizes      |                  |
|--------------|----|---------------------|-------|------------|------------------|
| Bedrooms     | 2  | Carports / Parkings | 1     | Floor Size | 51m <sup>2</sup> |
| Bathrooms    | 1  | Security            | Yes   |            |                  |
| Kitchens     | 1  | Pool                | Yes   |            |                  |
| Recep. Rooms | 2  | Views               | False |            |                  |
| Furnished    | No |                     |       |            |                  |