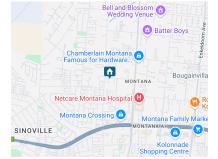

## 3 Bedroom Apartment To Let in Montana

3 Bed 2 Bath 2 Garages, Lounge, Dining area and Barbercue entertainment area townhouse in Halali complex Montana. This complex is below Montana High school and Montana Hospital and not far from Kollonade shopping mall. There are schools in the area and easy access to N1/N4 highways and public transportation.