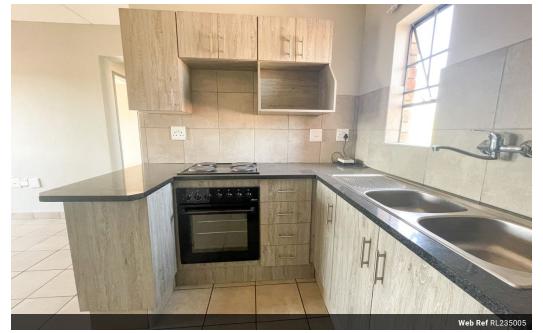

## Apartment in a safe place

Oxford Heights Montan

- The first and unique complex in the North, with unique and spacious rooms.
  In the heart of the North where everything is accessible.
- Product: 2 Bedrooms, 1 Bathrooms
- 2 bedroom units
- Family oriented
- carport.
- Built in kitchen units with granite tops
- Built in wardrobes in all bedrooms
- Security:
- Armed response
- Guards on duty at gates
- Electric fence - CCTV Cameras
- Locality:
- 2km from Kolonnade mall
- 5km to Rosslyn 15 minutes to Pretoria C R D

#### Extras

24 Hour Access 24 Hour Response Carport Closed Circuit TV Complex Electric Fencing Fenced Pool Estate Fibre Lapa Granite Tops Office Near Bus Service Open Plan Kitchen Security **Complex Secure Parking Residential** 