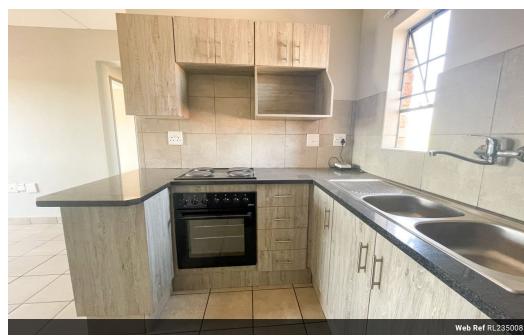

## Apartment in a safe place

- Oxford Heights Montan
  The first and unique complex in the North, with unique and spacious rooms.
  In the heart of the North where everything is accessible.
- Product: 2 Bedrooms, 1 Bathrooms
- 2 bedroom units
- Family oriented
- carport.
- Built in kitchen units with granite tops Built in wardrobes in all bedrooms Security:

## Features

| Interior     |    | Exterior            |       | Sizes      |      |
|--------------|----|---------------------|-------|------------|------|
| Bedrooms     | 2  | Carports / Parkings | 1     | Floor Size | 51m² |
| Bathrooms    | 1  | Security            | No    |            |      |
| Kitchens     | 1  | Pool                | No    |            |      |
| Recep. Rooms | 2  | Views               | False |            |      |
| Furnished    | No |                     |       |            |      |