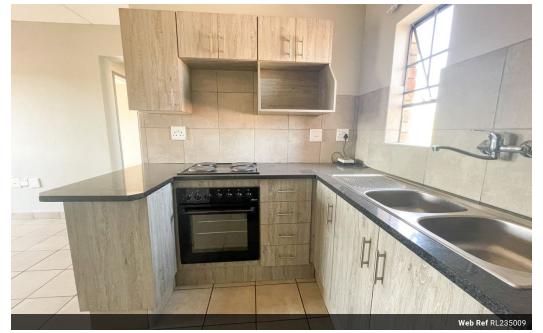

## Apartment in a safe place

Oxford Heights Montan

- The first and unique complex in the North, with unique and spacious rooms.
  In the heart of the North where everything is accessible.
- Product: 2 Bedrooms, 1 Bathrooms
- 2 bedroom units - Family oriented
- carport.
- Built in kitchen units with granite tops
- Built in wardrobes in all bedrooms
  Security:
- Armed response
- Guards on duty at gates
- Electric fence
- CCTV Cameras
- Locality: 2km from Kolonnade mall
- 5km to Rosslyn 15 minutes to Pretoria C R D

### Extras

24 Hour Access 24 Hour Response Carport Closed Circuit TV Complex Electric Fencing Fenced Pool Estate Fibre Lapa Granite Tops Office Near Bus Service Open Plan Kitchen Security **Complex Secure Parking Residential** 