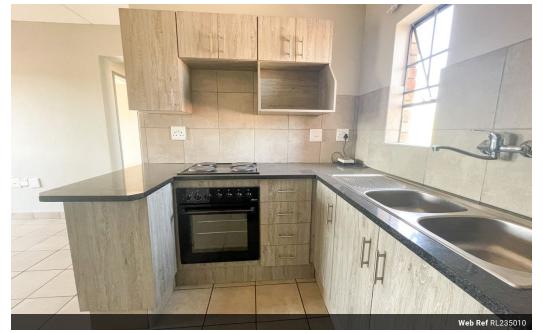

## Apartment in a safe place

Oxford Heights Montan

- The first and unique complex in the North, with unique and spacious rooms.
  In the heart of the North where everything is accessible.
- Product: 2 Bedrooms, 1 Bathrooms
- 2 bedroom units
- Family oriented
- carport.
- Built in kitchen units with granite tops
- Built in wardrobes in all bedrooms
- Security:
- Armed response
- Guards on duty at gates
- Electric fence
- CCTV Cameras
- Locality: 2km from Kolonnade mall
- 5km to Rosslyn 15 minutes to Pretoria C R D

### Extras

24 Hour Access 24 Hour Response Carport Closed Circuit TV Complex Electric Fencing Fenced Pool Estate Fibre Lapa Granite Tops Office Near Bus Service Open Plan Kitchen Security **Complex Secure Parking Residential** 