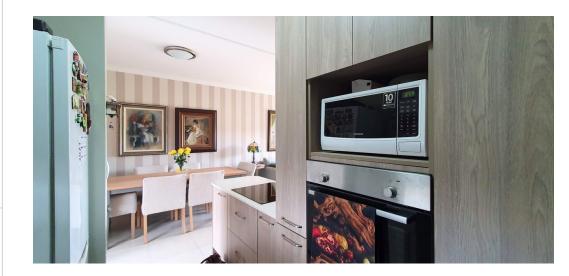

Kitchen: Ample cupboards, space and connections for a washing machine, dishwasher, and single-door fridge, Quartz countertop,

stovetop, and oven Location: Close to the lifestyle center with a restaurant and coffee shop