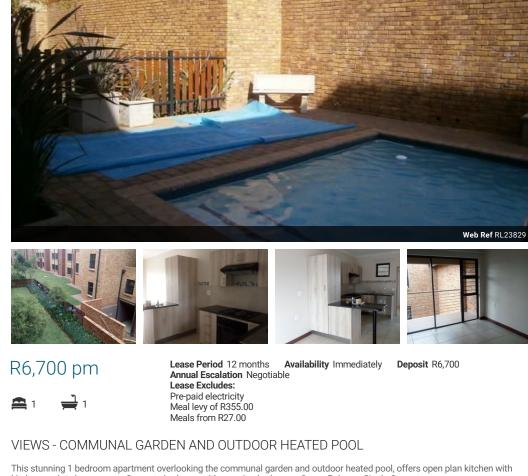

## 011 805 6316

Third Floor Office Block F Hertford Office Park 90 Bekker Rd Vorna Valley Midrand

kitchen nook to lounge area. Separate bedroom with en-suite- bathroom. Sunny Balcony. Single Carport.

A Luxurious Retirement Village situated in Olympus A.H. Historical interior with Fauna and Flora surroundings. Features

- Fully functional service centre
- Modern, fully equipped 24-hour frail-care centre
- Medical consulting room Fully functional lifestyle centre with the following services and facilities: - Laundromat
- Dining hall
- Beauty salon
- Events hall
- Mailbox for every unit
- Convenience shop - Braai area
- Heated swimming pool
- Car wash

## Features

| Interior     |     | Exterior            |     | Sizes      |      |
|--------------|-----|---------------------|-----|------------|------|
| Bedrooms     | 1   | Carports / Parkings | 1   | Floor Size | 46m² |
| Bathrooms    | 1   | Security            | Yes |            |      |
| Kitchens     | 1   | Pool                | Yes |            |      |
| Recep. Rooms | 1.5 | Views               | Yes |            |      |
| Furnished    | No  |                     |     |            |      |