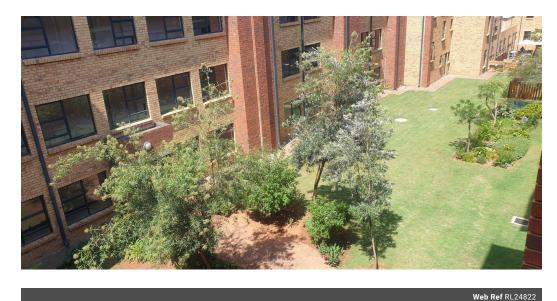

### VIEWS! OF THE COMMUNAL OUTDOOR HEATED POOL AND GARDEN

This unit is nestled in corner overlooking the heated outdoor pool and communal garden, offers open plan kitchen to lounge area, separate bedroom with en-suite bathroom. Sunny balcony. Single carport.