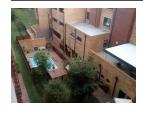

### VIEWS! OF THE COMMUNAL OUTDOOR HEATED POOL AND GARDEN

This unit is nestled in corner overlooking the heated outdoor pool and communal garden, offers open plan kitchen to lounge area, separate bedroom with en-suite bathroom. Sunny balcony. Single carport.