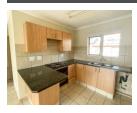

## Second Floor Apartment for Rent in Olympus, Pretoria East

Elegant 2nd Floor Apartment in Olympus, Pretoria East

- Comfortable and well-appointed living space designed for modern convenience Spacious bedrooms with built-in cupboards for ample storage
- Sleek, fully equipped bathroom
- · Contemporary kitchen with quality cabinetry
- Open-plan lounge area, ideal for relaxation and entertaining
- Solar-powered geyser, undercover parking for added convenience
  Comprehensive security, including 24-hour surveillance, electronic fencing, and CCTV monitoring
  Fibre-ready connectivity, with prepaid electricity and water meters for easy management
- · Communal braai facilities and a children's play area for community enjoyment
- Prime location near top schools, including Woodhill College, Woodlands Boulevard Shopping Complex, and Planet Fitness
- Don't miss this opportunity schedule...

## Features

| Interior     |    | Exterior            |       | Sizes      |                  |
|--------------|----|---------------------|-------|------------|------------------|
| Bedrooms     | 2  | Carports / Parkings | 1     | Floor Size | 50m <sup>2</sup> |
| Bathrooms    | 1  | Security            | Yes   |            |                  |
| Kitchens     | 1  | Pool                | No    |            |                  |
| Recep. Rooms | 1  | Views               | False |            |                  |
| Furnished    | No |                     |       |            |                  |