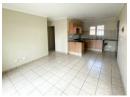

## Second Floor Apartment for Rent in Olympus, Pretoria East

Elegant 2nd Floor Apartment in Olympus, Pretoria East

- Comfortable and well-appointed living space designed for modern convenience Spacious bedrooms with built-in cupboards for ample storage
- Sleek, fully equipped bathroom
- · Contemporary kitchen with quality cabinetry
- Open-plan lounge area, ideal for relaxation and entertaining
- Solar-powered geyser, undercover parking for added convenience
  Comprehensive security, including 24-hour surveillance, electronic fencing, and CCTV monitoring
  Fibre-ready connectivity, with prepaid electricity and water meters for easy management
- · Communal braai facilities and a children's play area for community enjoyment
- Prime location near top schools, including Woodhill College, Woodlands Boulevard Shopping Complex, and Planet Fitness
- Don't miss this opportunity schedule...

## Features

| Interior     |    | Exterior            |       | Sizes      |                  |
|--------------|----|---------------------|-------|------------|------------------|
| Bedrooms     | 2  | Carports / Parkings | 1     | Floor Size | 50m <sup>2</sup> |
| Bathrooms    | 1  | Security            | Yes   |            |                  |
| Kitchens     | 1  | Pool                | No    |            |                  |
| Recep. Rooms | 1  | Views               | False |            |                  |
| Furnished    | No |                     |       |            |                  |