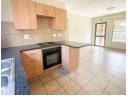

## Ground Floor Unit at Boardwalk Heights

Welcome to the stunning ground floor apartment in Olympus, Pretoria East. This apartment is the perfect blend of comfort and convenience, boasting a range of features that make it an excellent choice for anyone looking to live in this vibrant area. The apartment comprises a main and second bedroom with built-in cupboards, a fully fitted bathroom, a modern kitchen with built-in cupboards, and a spacious lounge. Additionally, the apartment comes with a solar geyser and one undercover parking spot. For your safety, the complex has 24-hour security guards, electronic fencing, and CCTV.