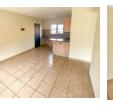

## Modern 2-Bedroom Apartment to Let in Olympus, Pretoria East

This stunning apartment offers:

2 Bedrooms with built-in cupboards. A fully fitted bathroom with modern finishes.

A sleek, modern kitchen with built-in cupboards

A spacious lounge, perfect for relaxing or entertaining.

Additional features include:

Solar geyser, ensuring energy efficiency. 1 undercover parking space.

24-hour security with a security guard, electronic fencing, and CCTV for peace of mind. Fibre-ready, so you can stay connected. Prepaid electricity and water, giving you control over your utilities. The complex boasts excellent amenities: