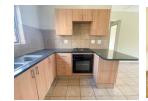

## Modern 2-Bedroom Apartment to Let in Olympus, Pretoria East

This stunning apartment offers:

2 Bedrooms with built-in cupboards. A fully fitted bathroom with modern finishes.

A sleek, modern kitchen with built-in cupboards

A spacious lounge, perfect for relaxing or entertaining.

Additional features include:

Solar geyser, ensuring energy efficiency. 1 undercover parking space.

24-hour security with a security guard, electronic fencing, and CCTV for peace of mind. Fibre-ready, so you can stay connected. Prepaid electricity and water, giving you control over your utilities. The complex boasts excellent amenities: