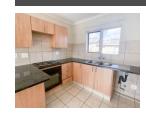

Features You'll Love:

Spacious Bedrooms with built-in cupboards, offering ample storage. Modern Kitchen with sleek cupboards for all your culinary needs. Bright & Airy Lounge, perfect for relaxing or entertaining. Fully Fitted Bathroom, designed for your comfort. Energy-Efficient Solar Geyser, saving you on electricity costs. Undercover Parking for your vehicle's safety. Peace of Mind: 24-Hour Security, electronic fencing, and CCTV surveillance. Fibre-ready, with prepaid electricity and water meters for hassle-free management.