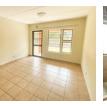

## Modern Ground-Floor 2-Bedroom Apartment with Great Outdoor Space

Property Features:

Neat and Modern: A well-maintained, comfortable 2-bedroom apartment, perfect for families or professionals. Outdoor Enjoyment: Located on the ground floor with a lovely lawn area, ideal for kids to play safely outdoors. Open-Plan Living: Spacious kitchen and lounge leading out to a private patio. Comfortable Bedrooms: Two roomy bedrooms for a cozy retreat. Stylish Bathroom: Includes a shower-bath combination for convenience. Parking: One covered carport plus an additional open parking space. Additional Amenities: