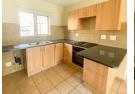

## Modern Ground-Floor 2-Bedroom Apartment with Great Outdoor Space

Property Features:

Neat and Modern: A well-maintained, comfortable 2-bedroom apartment, perfect for families or professionals. Outdoor Enjoyment: Located on the ground floor with a lovely lawn area, ideal for kids to play safely outdoors. Open-Plan Living: Spacious kitchen and lounge leading out to a private patio. Comfortable Bedrooms: Two roomy bedrooms for a cozy retreat. Stylish Bathroom: Includes a shower-bath combination for convenience. Parking: One covered carport plus an additional open parking space. Additional Amenities: