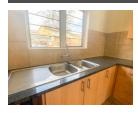

Kitchen: Contemporary kitchen with built-in cupboards.

Living Area: Generously sized lounge, perfect for relaxing or entertaining. Extras: Solar geyser, 1 undercover parking space, and fibre-ready connectivity. Security: