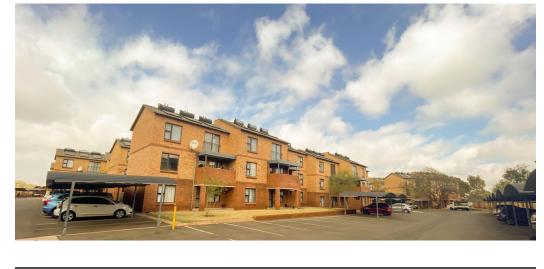

## Stunning 2-Bedroom Apartment for Rent in Olympus, Pretoria East

Discover modern living in this beautifully designed apartment, offering the perfect blend of comfort and convenience.

Key Features:

Bedrooms: 2 spacious bedrooms with built-in cupboards. Bathroom: Fully fitted and stylish bathroom.

## Features

| Interior     |    | Exterior            |       | Sizes      |      |
|--------------|----|---------------------|-------|------------|------|
| Bedrooms     | 2  | Carports / Parkings | 1     | Floor Size | 56m² |
| Bathrooms    | 1  | Security            | Yes   |            |      |
| Kitchens     | 1  | Pool                | No    |            |      |
| Recep. Rooms | 1  | Views               | False |            |      |
| Furnished    | No |                     |       |            |      |