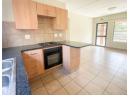

Kitchen: Contemporary kitchen with built-in cupboards.

Living Area: Generously sized lounge, perfect for relaxing or entertaining. Extras: Solar geyser, 1 undercover parking space, and fibre-ready connectivity. Security: