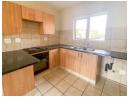

Apartment Features:

Bedrooms: 2 spacious bedrooms with ample natural light.

Bathroom: 1 modern bathroom with a shower/bath combo.
Living Area: Open-plan kitchen and lounge leading to a private balcony, perfect for relaxing.
Parking: 1 carport and 1 open parking space included.