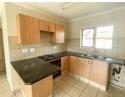

Bedrooms: Spacious bedrooms with built-in cupboards for ample storage.

Bathroom: Fully fitted, modern bathroom.

Kitchen: Contemporary kitchen with built-in cupboards. Living Area: Open and airy lounge for relaxed living. Energy Efficiency: Equipped with a solar geyser.