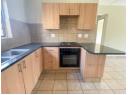

Bedrooms: Spacious bedrooms with built-in cupboards for ample storage.

Bathroom: Fully fitted, modern bathroom.

Kitchen: Contemporary kitchen with built-in cupboards. Living Area: Open and airy lounge for relaxed living. Energy Efficiency: Equipped with a solar geyser.