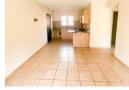

Bedrooms: Spacious bedrooms with built-in cupboards for ample storage.

Bathroom: Fully fitted, modern bathroom.

Kitchen: Contemporary kitchen with built-in cupboards. Living Area: Open and airy lounge for relaxed living. Energy Efficiency: Equipped with a solar geyser.