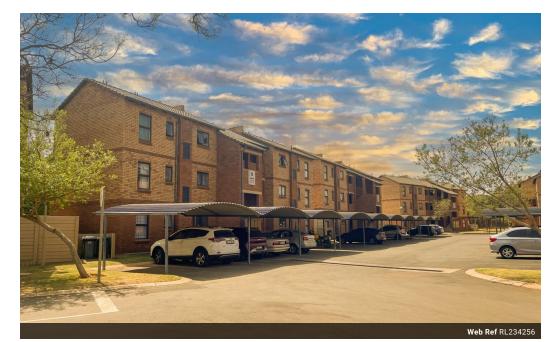

## Stunning 2nd-Floor Apartment in Olympus, Pretoria East

2 Bedrooms with built-in cupboards Fully fitted bathroom Modern kitchen with ample cupboard space

Spacious lounge for relaxation and entertainment

Solar geyser and undercover parking

24-hour security with electronic fencing and CCTV

Fibre-ready, prepaid electricity and water meters Communal braai area and children's play area

Prime location:

Close to top schools, including Woodhill College, Woodlands Boulevard Shopping Complex, and