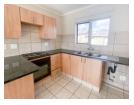

## Stunning 2nd-Floor Apartment in Olympus, Pretoria East

2 Bedrooms with built-in cupboards Fully fitted bathroom Modern kitchen with ample cupboard space

Spacious lounge for relaxation and entertainment