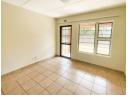

Apartment Features:

Bedrooms: Main and second bedroom, both with built-in cupboards.

Bathroom: Fully fitted and modern. Kitchen: Stylishly designed with ample built-in cupboards. Lounge: Spacious and inviting, ideal for relaxation.