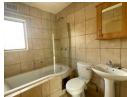

Apartment Features:

Bedrooms: Main and second bedroom, both with built-in cupboards.

Bathroom: Fully fitted and modern. Kitchen: Stylishly designed with ample built-in cupboards. Lounge: Spacious and inviting, ideal for relaxation.