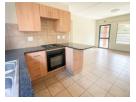

Apartment Features:

Bedrooms: Main and second bedroom, both with built-in cupboards.

Bathroom: Fully fitted and modern. Kitchen: Stylishly designed with ample built-in cupboards. Lounge: Spacious and inviting, ideal for relaxation.