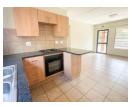

Open-Plan Living: Seamlessly designed kitchen and lounge, great for entertaining. Cozy Bedrooms: Two generously sized bedrooms offering comfort and tranquility.

Modern Bathroom: Full bathroom with a convenient shower/bath combo.