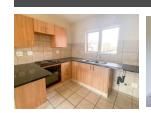

## Beautiful First Floor Unit at Boardwalk Heights Olympus

- Apartment Features: Neat and comfortable 2-bedroom apartment on the first floor
- Balcony with a lovely lawn area for kids to play in a safe environment. • Open plan kitchen and lounge area
- 2 spacious bedrooms
- 1 bathroom with shower/bath
- Parking:
- 1 Carport and 1 open parking spot
- Additional Amenities:
- 24-hour security with CCTV, biometrics, and manned access control, ensuring a safe living environment
- · Fibre ready units, allowing for high-speed internet access.
- · Solar geysers, contributing to energy efficiency and lower utility costs.