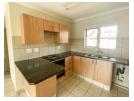

☑ Features & Amenities:

- ✓ 2 Spacious Bedrooms with built-in cupboards
- ✓ Modern Bathroom with quality fittings
- ✓ Sleek Kitchen with ample cupboard space

- ✓ Open-Plan Lounge spacious and inviting
  ✓ Solar Geyser energy-efficient living
  ✓ Fibre-Ready stay connected with fast internet
- ✓ Prepaid Electricity & Water Meters easy and budget-friendly
- ✓ 24-Hour Security electronic fencing, CCTV, and controlled access
- ✓ Undercover Parking safe and convenient
   ✓ Communal Facilities braai area & children's play zone