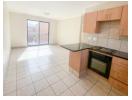

#### Apartment Features:

- ✓ 2 Spacious Bedrooms with built-in cupboards
- ✓ Contemporary Bathroom with quality fittings
- ✓ Modern Kitchen with ample cupboard space
  ✓ Open-Plan Lounge bright and inviting
  ✓ Solar Geyser energy-efficient savings
  ✓ Fibre-Ready high-speed connectivity