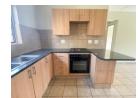

- Spacious main & second bedroom both with built-in cupboards
- B Full bathroom modern finishes
- 🛙 Contemporary kitchen sleek built-in cupboards
- 🛙 Open-plan lounge bright and airy
- Image: Solar geyser energy-efficient