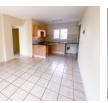

I Apartment Features:

- 2 spacious bedrooms modern & well-lit
- I full bathroom includes shower & bath
- 🖾 Open-plan kitchen & lounge leads to a private balcony

I carport + 1 open parking

- Secure & Well-Maintained Complex:
- ✓ 24-hour security CCTV, biometrics & manned access control
- Fibre-ready fast & reliable internet connection
  Solar geysers energy-efficient living
- ✓ Prepaid water & electricity control your usage