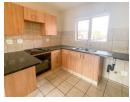

## Modern first floor 2-Bedroom Apartment

- Apartment Features:
  Spacious Living: Comfortable 2-bedroom apartment located on the first floor, ideal for families or professionals.
  Outdoor Comfort: Private Balcony overlooking a well-maintained lawn, perfect for kids to play in a secure environment.
  Functional Design: Open-plan kitchen and lounge for seamless living and entertaining.
- · Roomy Bedrooms: Two generously sized bedrooms for a restful retreat.
- · Stylish Bathroom: Full bathroom with a shower/bath combination. Parking:
- Convenient Spaces: Includes 1 covered carport and an additional open parking spot. Additional Amenities:
- Top-notch Security: 24-hour security with CCTV, biometrics, and manned access control for peace of mind.
- · Seamless Connectivity: Fibre-ready units for high-speed internet access.
- · Energy Efficiency: Solar geysers for eco-friendly living...